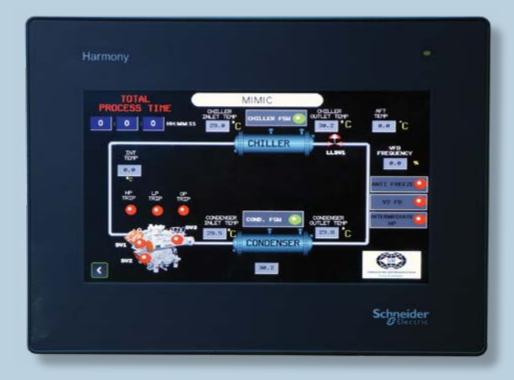

#### **AUTOMATION**

We provide our customers with the complete range of automated refrigeration plants. Some of our varied skills include automating our clients' existing running plants for energy-saving, exceptional performance. Since our suction valve automation eliminates operator involvement, we further help you reduce skilled labor dependency.

It can be challenging to monitor and control critical parameters in manual plants, such as suction superheat measurement, pressure controlling and level controls. We employ several components such as, electronic expansion valves, PLC, liquid level transmitters, motorized valves, level switches etc., that optimize your plant and make it the perfect solution for every process and all your requirements.

#### Why automation is required?

- Addressing the shortage of manpower
- Monitoring multiple parameters of the same time
- Increasing efficiency
- Maximizing equipment longevity
- Data logging of temperature, pressure etc.
- Servicing alerts
- Remote monitoring of operations with SCADA and IOT