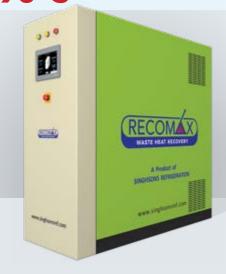

# WASTE HEAT RECOVERY SOLUTION

Waste heat is a valuable energy source that can give you an unbeatable opportunity of enhancing your operations while at the same time drastically cutting down your carbon footprint.

Optimize your energy system with Singhsons Refrigeration's Waste Heat Recovery Solutions — **RECOMAX**.

Let energy saving play a critical role in your business and allow our waste heat recovery solution to provide you with the full energy content of the fuel to be utilized more efficiently than losing energy.

Benefit from our compact, ready-to-install heat recovery unit. Merge our heat recovery unit easily and effortlessly with your existing boiler or process to generate continuous supply of hot water up to 90°.

#### Our heat recovery unit:

- Collects Waste Heat
- Reduces Fuel Consumption
- Decreases Energy Costs
- Cuts Operating Expenses
- Is Green and Environmentally-Friendly
- Generate hot water up to 90°C