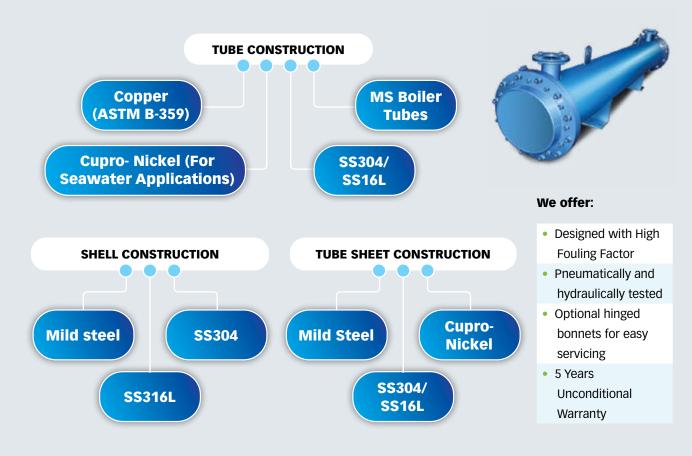

#### SHELL AND TUBE HEAT EXCHANGERS

Our highly competent shell and tube exchangers are individually designed to withstand extreme pressures and provide you with optimum compatibility on application. We offer a wide range of shell and tube heat exchangers to meet large scale heat transfer demands for various applications.