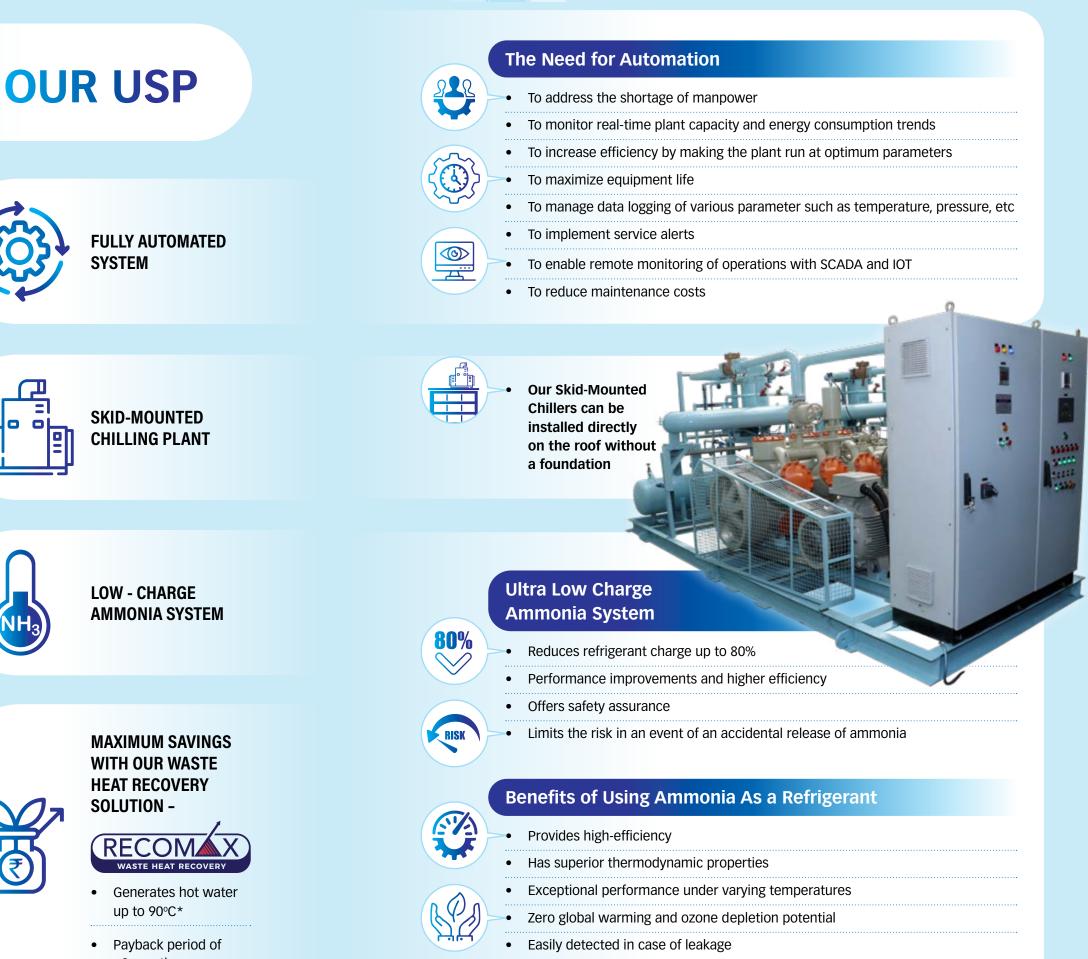

# **SYSTEM SKID-MOUNTED CHILLING PLANT LOW - CHARGE AMMONIA SYSTEM MAXIMUM SAVINGS** WITH OUR WASTE **HEAT RECOVERY SOLUTION -**RECON WASTE HEAT RECO Generates hot water up to 90°C\* Payback period of <3 months

| y and energy consumption trends    |  |
|------------------------------------|--|
| ne plant run at optimum parameters |  |
|                                    |  |

| erties             |  |
|--------------------|--|
| rying temperatures |  |
| pletion potential  |  |