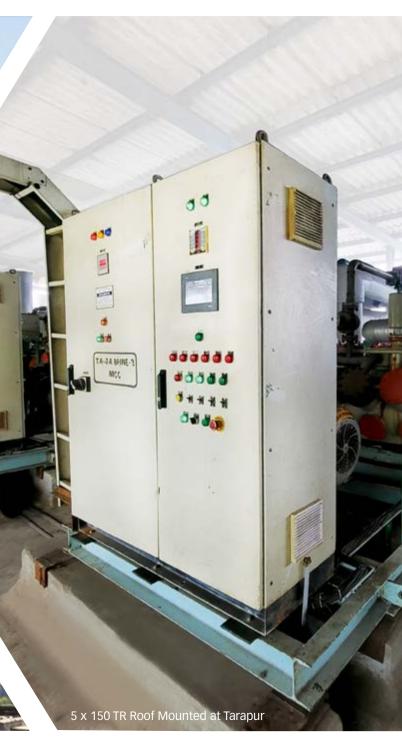

# **FULLY AUTOMATIC - LOW CHARGE AMMONIA CHILLING PLANTS**

Roof Mounted - 70 feet Above Ground